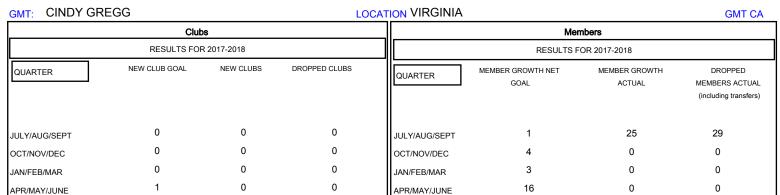

## MONTHLY MEMBERSHIP PROGRESS REPORT

District 24 D

Results as of: 09/30/2017

| DROPPED CLUBS: 0  DROPPED MEMBERS |    | 17 CLUBS OF 56 ADDED 1 OR MORE NEW MEMBERS | GENDER DISTRIBUTION  MALE 921 (66.45%)  FEMALE 465 (33.55%)  Women Percentage Fiscal Year Goal: 35% |     |
|-----------------------------------|----|--------------------------------------------|-----------------------------------------------------------------------------------------------------|-----|
| DECEASED                          | 4  | CLICK HERE FOR CUMULATIVE  MEMBERSHIP DATA | TOTAL FAMILY UNIT MEMBERS                                                                           | 266 |
| CLUB CANCELLED                    | 0  |                                            |                                                                                                     | 136 |
| OTHER                             | 25 |                                            | FAMILY MEMBERS PAYING HALF DUES                                                                     | 130 |
| TOTAL                             | 29 |                                            | 1                                                                                                   |     |