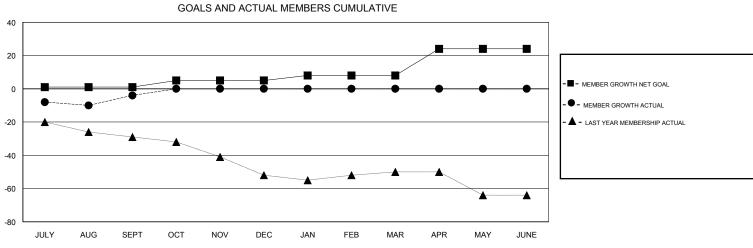

## MONTHLY MEMBERSHIP PROGRESS REPORT

District 24 D

Results as of: 09/30/2017

| DROPPED CLUBS: 0  DROPPED MEMBERS |    | 17 CLUBS OF 56 ADDED 1 OR MORE NEW MEMBERS | GENDER DISTRIBUTION  MALE 921 (66.45%)  FEMALE 465 (33.55%)  Women Percentage Fiscal Year Goal: 35% |     |
|-----------------------------------|----|--------------------------------------------|-----------------------------------------------------------------------------------------------------|-----|
| DECEASED                          | 4  | CLICK HERE FOR CUMULATIVE  MEMBERSHIP DATA | TOTAL FAMILY UNIT MEMBERS                                                                           | 266 |
| CLUB CANCELLED                    | 0  |                                            |                                                                                                     | 136 |
| OTHER                             | 25 |                                            | FAMILY MEMBERS PAYING HALF DUES                                                                     | 130 |
| TOTAL                             | 29 |                                            | 1                                                                                                   |     |